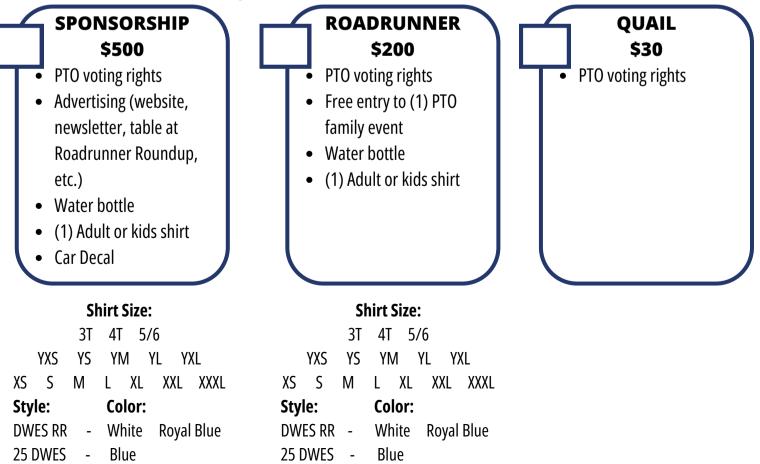

## 2024–25 DWES PTO MEMBERSHIP PTO is a 503c; Tax ID 86-0954738

\$48,350

Why support your child's school through the PTO? With your help, this year the PTO has already funded:

- Lunch & classroom aides
- Library aide
- Accelerated Reader & Spanish curriculum
- Classroom Funds
- Welcome back gifts & lunch for staff
- Coffee & Kleenex for Parents

## MEMBERSHIP LEVELS

#### Select Membership:



# **Family/Payment Information**

| Contact First / Last Name(s):                                                                                                                      |                   |       |       |        |  |
|----------------------------------------------------------------------------------------------------------------------------------------------------|-------------------|-------|-------|--------|--|
| Company Name (if applicable):                                                                                                                      |                   |       |       |        |  |
| Primary Phone:                                                                                                                                     |